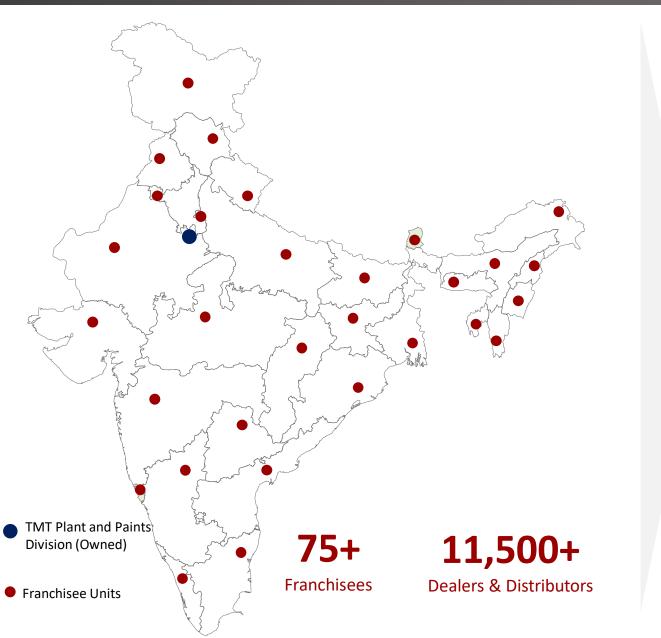

## Pan India Decentralized Manufacturing

#### **Decentralized Outsourced Manufacturing Model**

- **Communication :** Working with a local manufacturer makes the communication process easy. Real time conversations result in a better understanding of the specifics and preferences of the products by the Customer
- Low Minimums: Even the smaller quantity of the orders are delivered efficiently. This will help us penetrate even in the smaller Tier II & III cities of the Country
- Quick Turn-Around Times : Turnover time for manufacturing is faster with diversified manufacturers. The demand forecast is accurately known and the deliveries are planned accordingly
- Transportation Costs : Saving in Freight & Transportation
   Cost is reduced to a large extent with manufacturing near to
   the End Customer

#### **Manufacturing Capacities - Franchises**

### **Product wise Franchises**