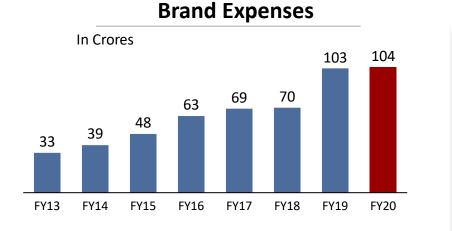

# "KAMDHENU" – Brand Sales over Rs. 10,800 crores for FY20

### **Brand Expenses to Overall Brand Sales**