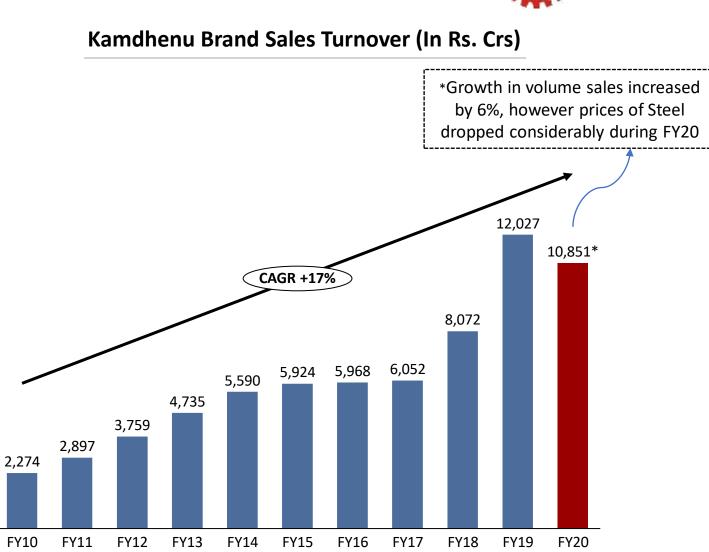

# "KAMDHENU" – Brand Sales over Rs. 10,800 crores for FY20

# Rs. 10,800+ Crores in FY20