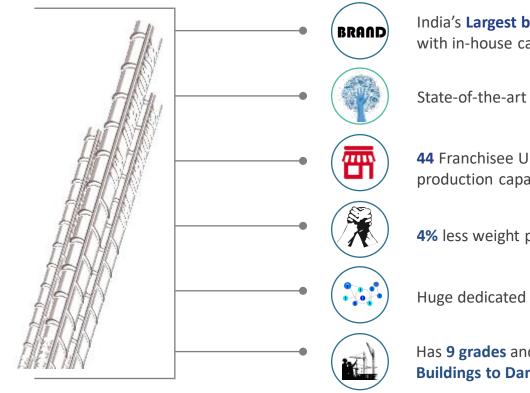

### India's largest Branded TMT Bars

India's **Largest brand** in TMT (Thermo Mechanically Treated) steel bars with in-house capacity of **156,000 MT p.a.** 

State-of-the-art Tempcore Technology from CRM, Belgium

**44** Franchisee Units under **"KAMDHENU Brand"** steel rebars with the production capacity of **38 Lacs MT p.a.** 

4% less weight per meter than normal and 20% more strength

Huge dedicated marketing network of 7,500 dealers

Has **9 grades** and used in all types of construction works ranging from **Buildings to Dams** 

KAMDHENU PAS 10000

KAMDHENU Nxt and KAMDHENU PAS 10000 are Premium Product Brands