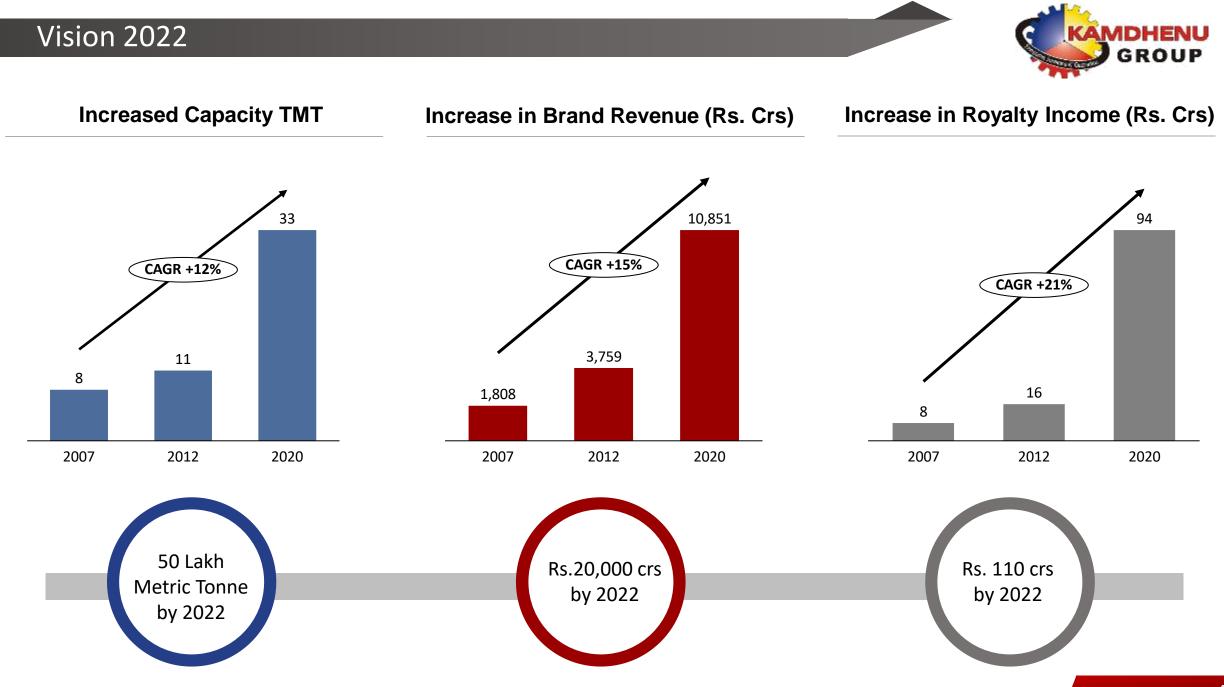

# Rs. 10,800+ Crores in FY20

# "KAMDHENU" – Brand Sales over Rs. 10,800 crores for FY20