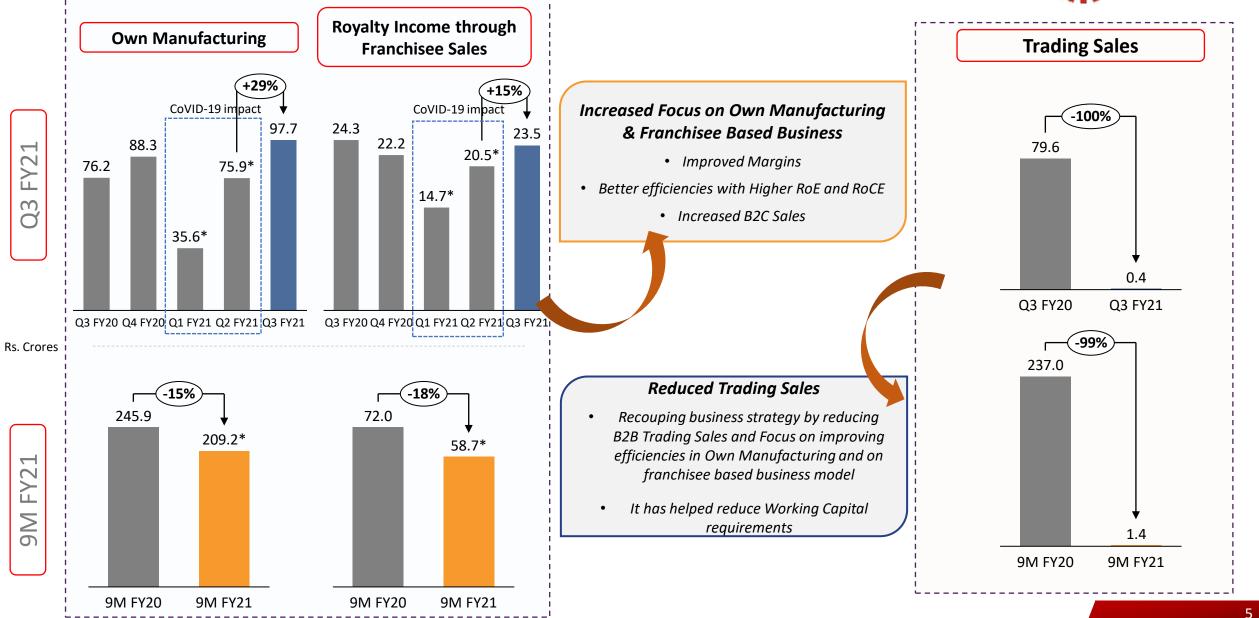

# Core Steel TMT Business : Revenue Break-Up

\*Performance during H1FY21 impacted by CoVID-19 outbreak

# Improved Efficiencies driven by Steel Business