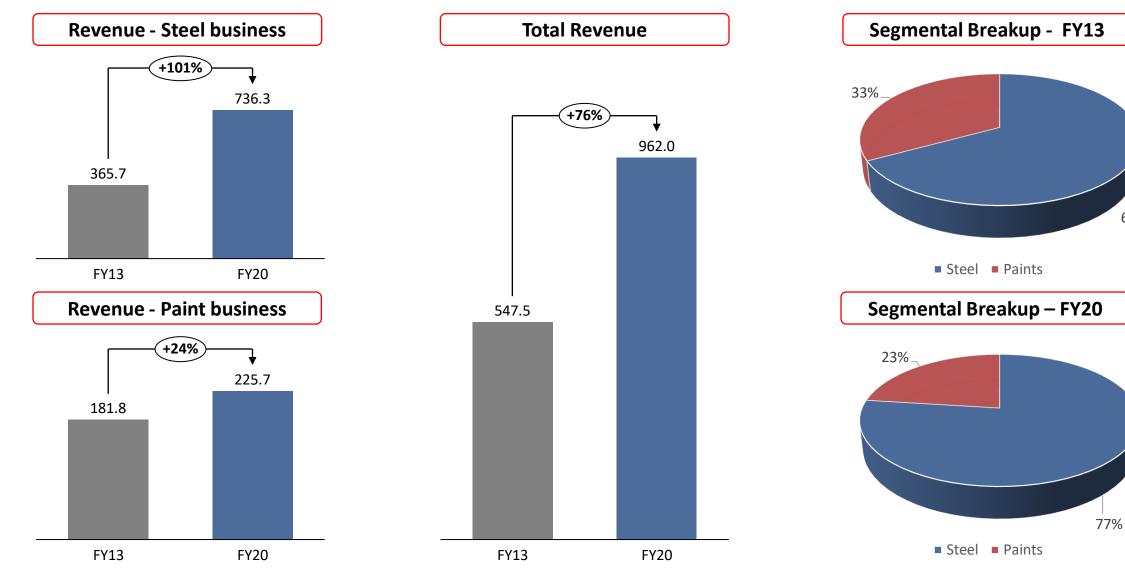

# Historical Profit & Loss Trend^

| Particulars (Rs. Crs)   | FY20   | FY19    | FY18    | FY17  | FY16  | FY15  | FY14  | FY13  |
|-------------------------|--------|---------|---------|-------|-------|-------|-------|-------|
| Revenue                 | 962.0  | 1,232.4 | 1,179.8 | 824.9 | 841.2 | 968.0 | 921.7 | 547.5 |
| Total Raw Material Cost | 710.5  | 972.9   | 968.8   | 634.8 | 667.8 | 821.9 | 793.8 | 427.8 |
| Employee Expenses       | 50.2   | 47.2    | 40.5    | 34.0  | 30.9  | 24.1  | 21.9  | 21.2  |
| Other Expenses          | 156.9  | 158.8   | 126.8   | 123.5 | 110.9 | 92.1  | 81.0  | 77.5  |
| Other Income            | 0.6    | 0.4     | 0.7     | 0.5   | 0.5   | 0.4   | 0.4   | 0.9   |
| Depreciation            | 8.4    | 7.4     | 7.7     | 7.7   | 5.2   | 5.4   | 4.7   | 4.3   |
| ЕВІТ                    | 36.6   | 46.5    | 36.7    | 25.5  | 26.9  | 24.9  | 20.6  | 17.6  |
| Finance costs           | 11.9   | 11.5    | 12.3    | 13.7  | 14.5  | 13.0  | 11.4  | 11.0  |
| РВТ                     | 24.7   | 34.9    | 24.4    | 11.7  | 12.4  | 11.9  | 9.2   | 6.6   |
| Тах                     | 2.4#   | 12.5    | 8.7     | 3.6   | 4.3   | 3.9   | 3.3   | 1.8   |
| РАТ                     | 22.3 # | 22.5    | 15.7    | 8.1   | 8.1   | 8.0   | 6.0   | 4.8   |