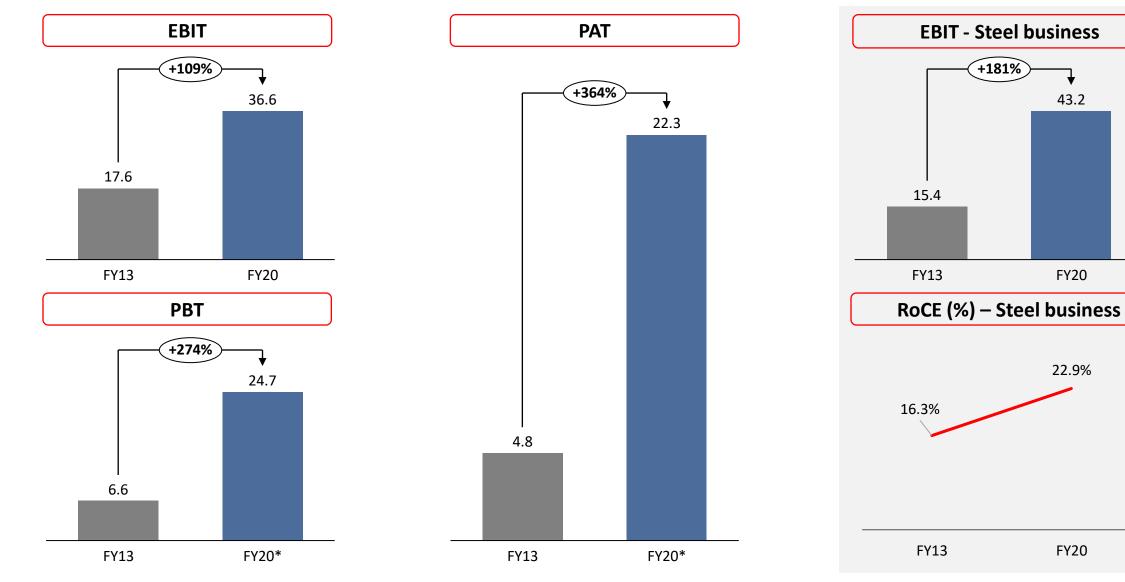

# Historical Profit & Loss Trend^

| Particulars (Rs. Crs)   | FY20   | FY19    | FY18    | FY17  | FY16  | FY15  | FY14  | FY13  |
|-------------------------|--------|---------|---------|-------|-------|-------|-------|-------|
| Revenue                 | 962.0  | 1,232.4 | 1,179.8 | 824.9 | 841.2 | 968.0 | 921.7 | 547.5 |
| Total Raw Material Cost | 710.5  | 972.9   | 968.8   | 634.8 | 667.8 | 821.9 | 793.8 | 427.8 |
| Employee Expenses       | 50.2   | 47.2    | 40.5    | 34.0  | 30.9  | 24.1  | 21.9  | 21.2  |
| Other Expenses          | 156.9  | 158.8   | 126.8   | 123.5 | 110.9 | 92.1  | 81.0  | 77.5  |
| Other Income            | 0.6    | 0.4     | 0.7     | 0.5   | 0.5   | 0.4   | 0.4   | 0.9   |
| Depreciation            | 8.4    | 7.4     | 7.7     | 7.7   | 5.2   | 5.4   | 4.7   | 4.3   |
| ЕВІТ                    | 36.6   | 46.5    | 36.7    | 25.5  | 26.9  | 24.9  | 20.6  | 17.6  |
| Finance costs           | 11.9   | 11.5    | 12.3    | 13.7  | 14.5  | 13.0  | 11.4  | 11.0  |
| РВТ                     | 24.7   | 34.9    | 24.4    | 11.7  | 12.4  | 11.9  | 9.2   | 6.6   |
| Тах                     | 2.4#   | 12.5    | 8.7     | 3.6   | 4.3   | 3.9   | 3.3   | 1.8   |
| РАТ                     | 22.3 # | 22.5    | 15.7    | 8.1   | 8.1   | 8.0   | 6.0   | 4.8   |