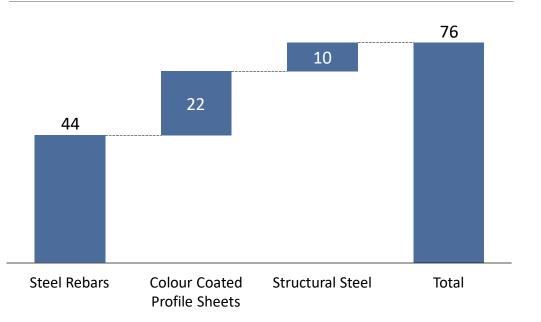

#### **Production Capacity :**

- Steel Rebars 38 Lacs MT per annum
- Structural Steel 5 Lacs MT per annum
- Coloured Coated Profile Sheets 2.5 Lacs MT per annum