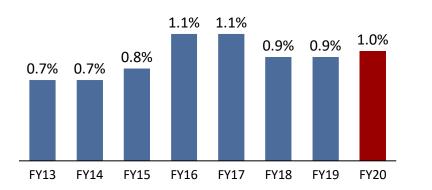

# "KAMDHENU" – Brand Sales over Rs. 10,800 crores for FY20

### **Brand Expenses to Overall Brand Sales**