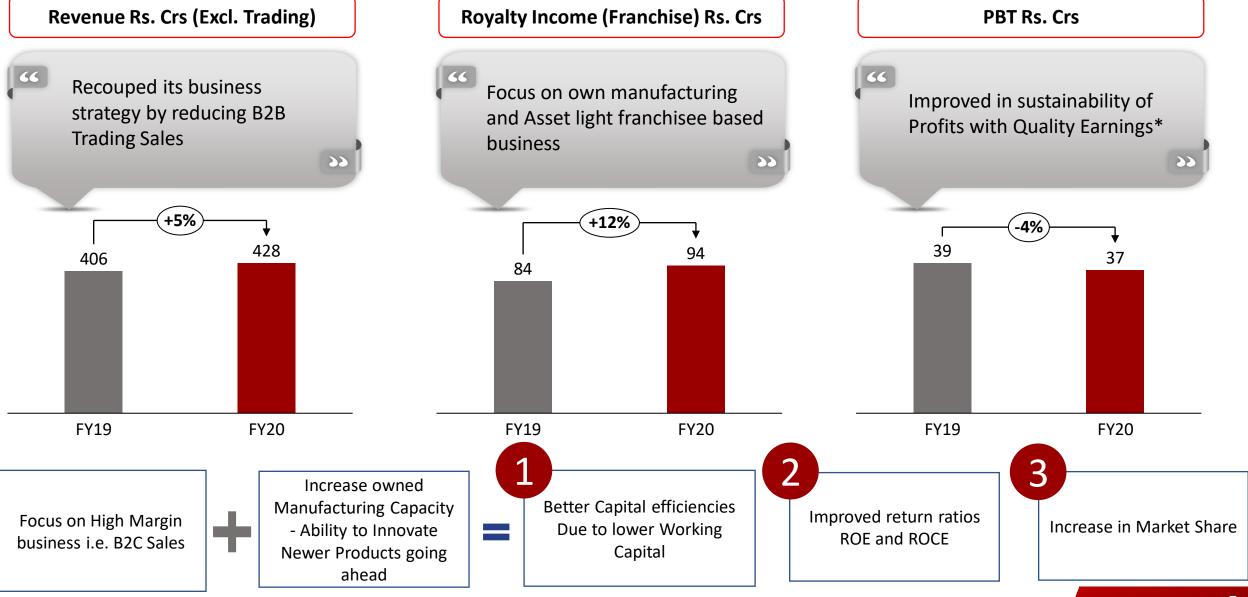

# Consistent Financial Performance^

67%

# Consistent Financial Performance<sup>^</sup>