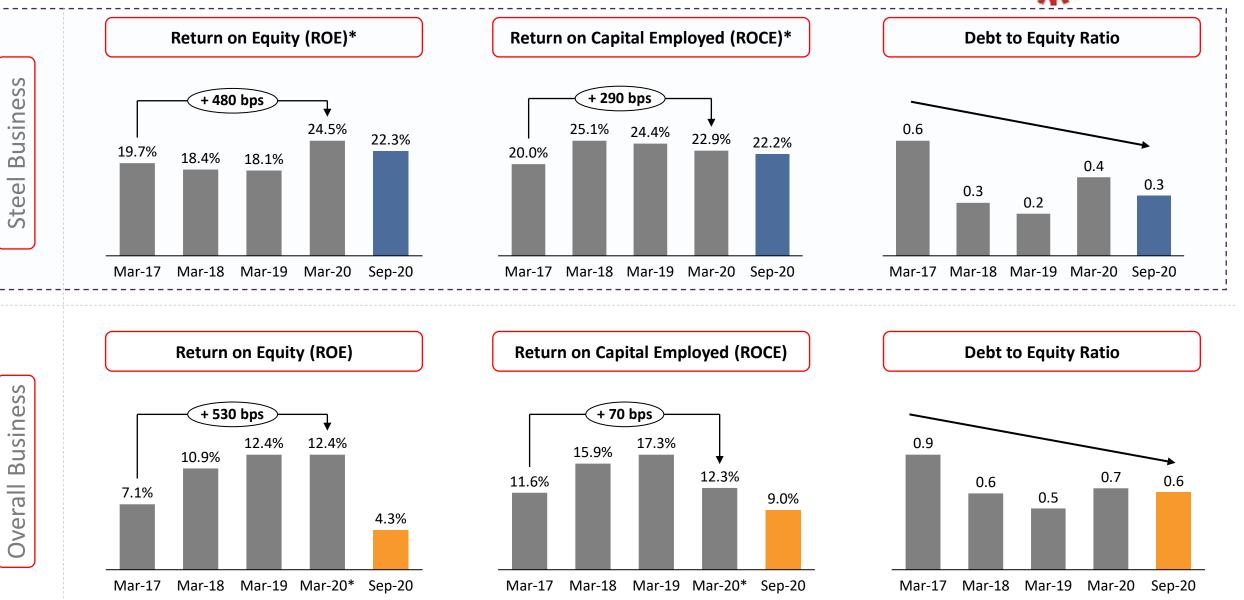

# Improved Efficiencies driven by Steel Business

## Core Steel TMT Business : Delivering Quality Earnings

\*Reduced Profit due to one time Impact of NGT in November 2019 and CoVID in March 2020